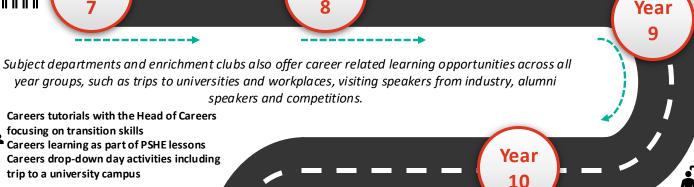

**Choosing Post-16 options** 

focusing on transition skills

trip to a university campus

Year

Careers tutorials with the Head of Careers

Careers learning as part of PSHE lessons

Careers drop-down day activities including

## Whole school initiatives

- Green Careers Week 4-9th November 2024
- National Apprenticeships Week 10-16th February 2025
- National Careers Week 3-8th March 2025